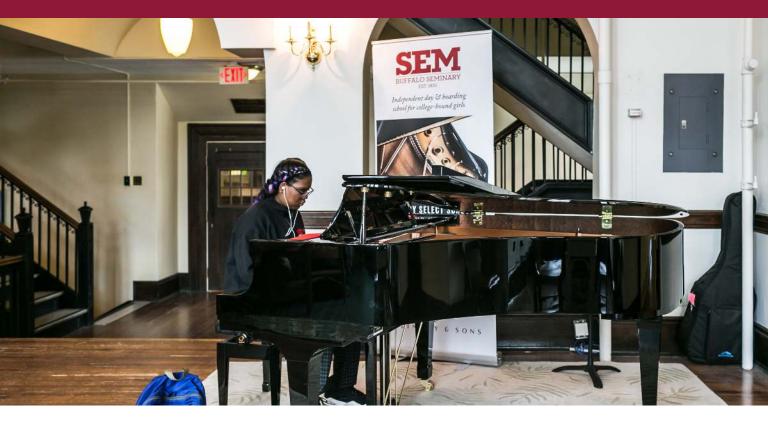

## ACCEPTING APPLICATIONS FOR THE SEM-STEINWAY SCHOLARSHIP

Scan the QR code to learn more about the SEM-Steinway Scholarship for a girl musician or vocalist!

This scholarship was established in 2019 with the arrival of our new Boston model Steinway & Sons piano. With this scholarship, SEM celebrates students who demonstrate exceptional ability in music (instrumental or vocal).

SEM IS A RARE COMMITTED STEINWAY SELECT SCHOOL!