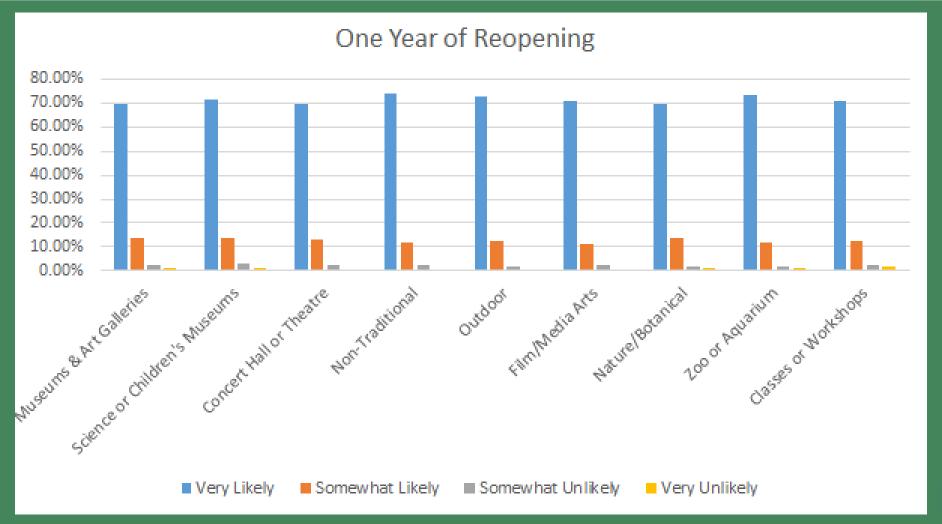

# WNY Arts Patron Intent Survey: When – One Year

| Within <u>One Year</u> of Reopening   |     |     |  |  |
|---------------------------------------|-----|-----|--|--|
| # of respondents % to total responses |     |     |  |  |
| Very Likely                           | 966 | 69% |  |  |
| Somewhat Likely                       | 186 | 13% |  |  |
| Somewhat Unlikely                     | 31  | 2%  |  |  |
| Very Unlikely                         | 14  | 1%  |  |  |

#### WNY Arts Patron Intent Survey: When – One Year