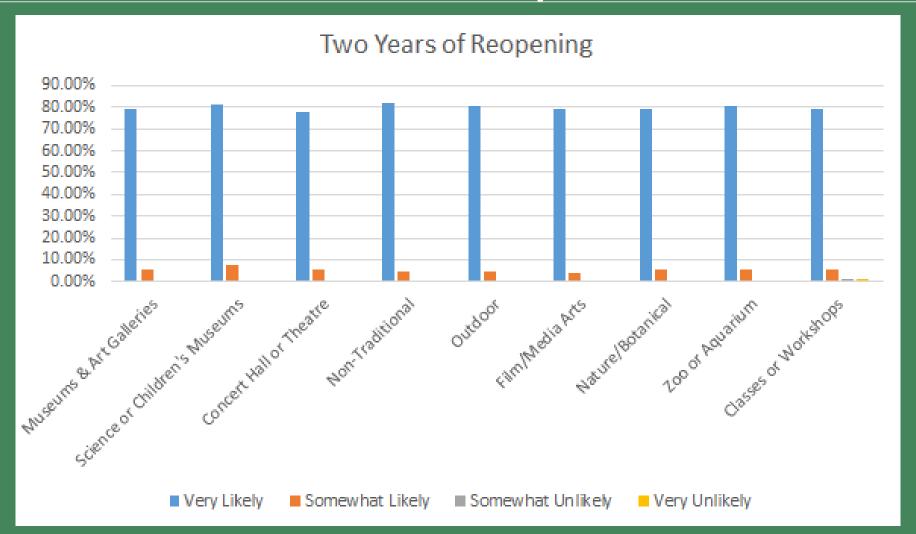

#### WNY Arts Patron Intent Survey: When – Two Years

| Within <u>Two Years</u> of Reopening  |       |       |  |  |
|---------------------------------------|-------|-------|--|--|
| # of respondents % to total responses |       |       |  |  |
| Very Likely                           | 1,082 | 77%   |  |  |
| Somewhat Likely                       | 78    | 6%    |  |  |
| Somewhat Unlikely                     | 6     | 0.43% |  |  |
| Very Unlikely                         | 9     | 0.64% |  |  |

#### WNY Arts Patron Intent Survey: When – Two Years