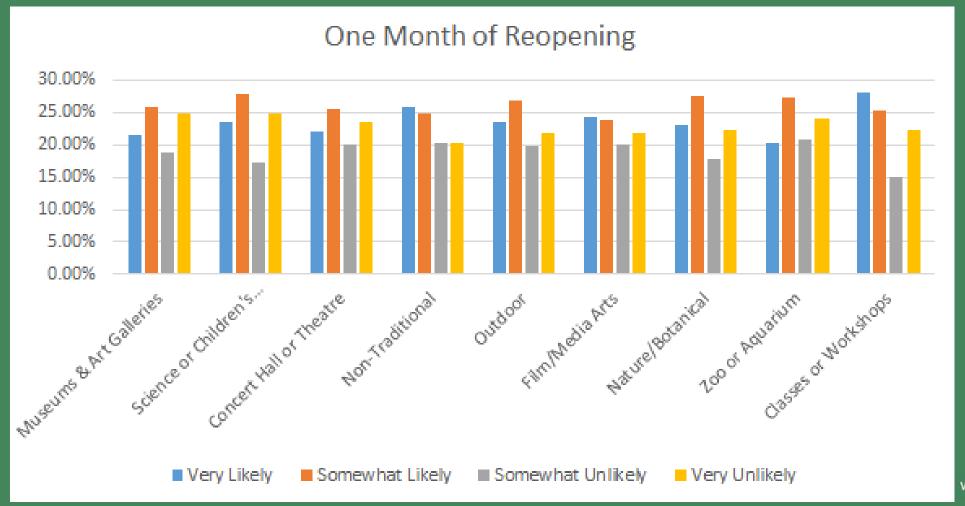

# WNY Arts Patron Intent Survey: When – One Month

| Within One <u>Month</u> of Reopening  |     |     |  |  |
|---------------------------------------|-----|-----|--|--|
| # of respondents % to total responses |     |     |  |  |
| Very Likely                           | 308 | 22% |  |  |
| Somewhat Likely                       | 355 | 25% |  |  |
| Somewhat Unlikely                     | 276 | 20% |  |  |
| Very Unlikely                         | 334 | 24% |  |  |

#### WNY Arts Patron Intent Survey: When – One Month