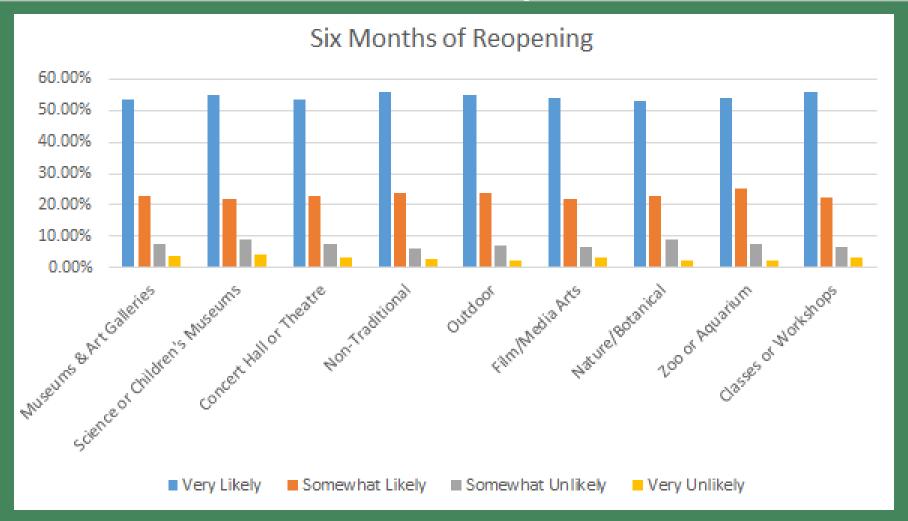

#### WNY Arts Patron Intent Survey: When – Six Months

| Within <u>Six Months</u> of Reopening |     |     |  |  |
|---------------------------------------|-----|-----|--|--|
| # of respondents % to total responses |     |     |  |  |
| Very Likely                           | 742 | 53% |  |  |
| Somewhat Likely                       | 319 | 23% |  |  |
| Somewhat Unlikely                     | 104 | 7%  |  |  |
| Very Unlikely                         | 47  | 3%  |  |  |

# WNY Arts Patron Intent Survey: When – Six Months