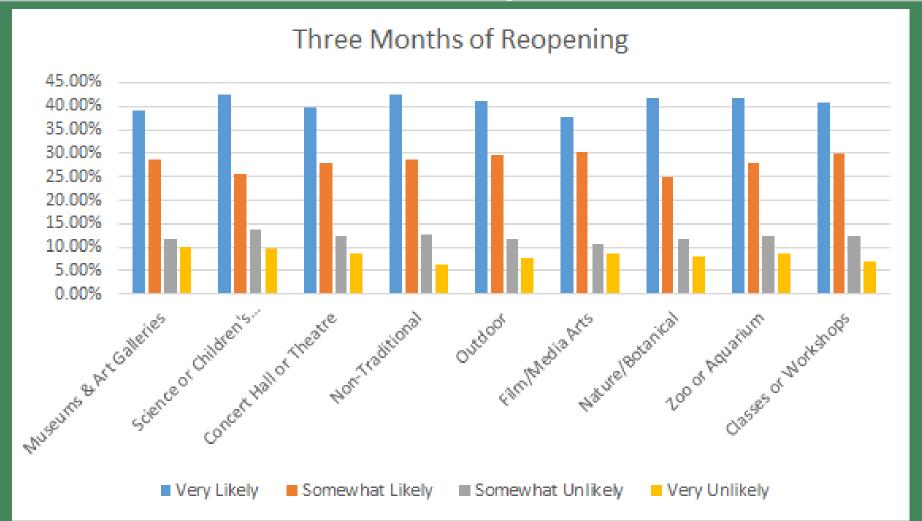

#### WNY Arts Patron Intent Survey: When – Three Months

| Within <u>Three Months</u> of Reopening |     |     |  |  |
|-----------------------------------------|-----|-----|--|--|
| # of respondents % to total responses   |     |     |  |  |
| Very Likely                             | 550 | 39% |  |  |
| Somewhat Likely                         | 389 | 28% |  |  |
| Somewhat Unlikely                       | 176 | 13% |  |  |
| Very Unlikely                           | 125 | 9%  |  |  |

#### WNY Arts Patron Intent Survey: When – Three Months