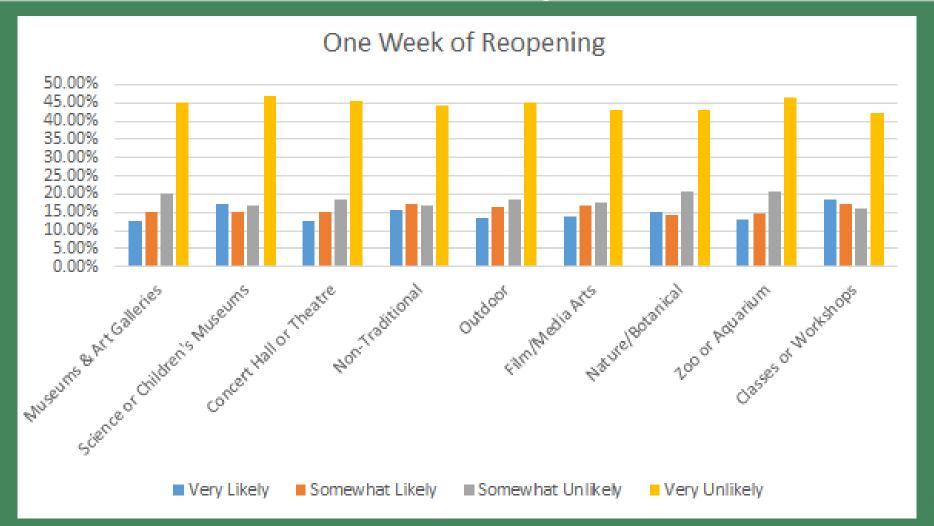

# WNY Arts Patron Intent Survey: When – One Week

| Within One <u>Week</u> of Reopening   |     |     |  |
|---------------------------------------|-----|-----|--|
| # of respondents % to total responses |     |     |  |
| Very Likely                           | 172 | 12% |  |
| Somewhat Likely                       | 212 | 15% |  |
| Somewhat Unlikely                     | 263 | 19% |  |
| Very Unlikely                         | 635 | 45% |  |

# WNY Arts Patron Intent Survey: When – One Week